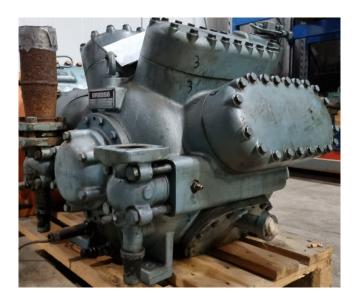

#### **Used Grasso RCF 86**

Used GEA / Grasso RCF 86 compressor for Freon. The compressor has a displacement of 324 m<sup>3</sup>/h at 1800 RPM. \*Why choose for HOSBV? Were not only the largest used refrigeration specialist in Europe, but also, we deliver all equipment including an extensive test, warranty and industrial cleaning. \*Optional we can also perform a new paint job and arrange the logistics.