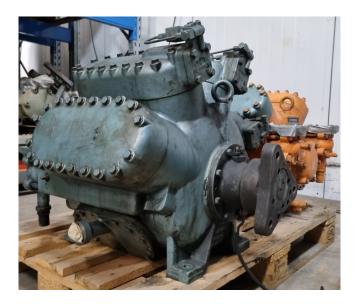

#### **Used Grasso RCF 86**

Used GEA / Grasso RCF 86 compressor for Freon. The compressor has a displacement of 324 m<sup>3</sup>/h at 1800 RPM. \*Why choose for HOSBV? Were not only the largest used refrigeration specialist in Europe, but also, we deliver all equipment including an extensive test, warranty and industrial cleaning. \*Optional we can also perform a new paint job and arrange the logistics.