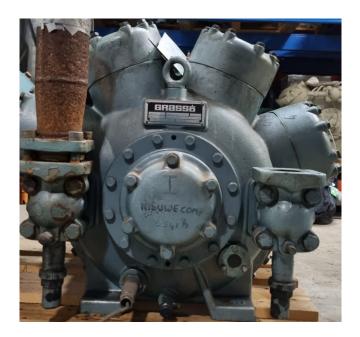

#### **Used Grasso RCF 86**

Used GEA / Grasso RCF 86 compressor for Freon. The compressor has a displacement of 324 m<sup>3</sup>/h at 1800 RPM. \*Why choose for HOSBV? Were not only the largest used refrigeration specialist in Europe, but also, we deliver all equipment including an extensive test, warranty and industrial cleaning. \*Optional we can also perform a new paint job and arrange the logistics.