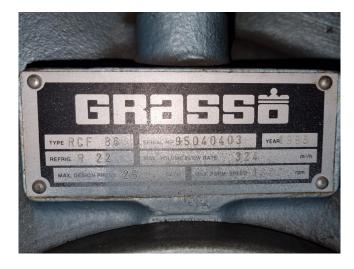

### **Specifications**

| Brand                                           | Grasso        |
|-------------------------------------------------|---------------|
| Туре                                            | RCF 86        |
| Refrigerant                                     | Freon         |
| kW at $+10^{\circ}\text{C}/+40^{\circ}\text{C}$ | 373,9         |
| kW at 0°C/+40°C                                 | 255,6         |
| kW at -5°C/+40°C                                | 207,3         |
| kW at -10°C/+40°C                               | 165,6         |
| kW at -20°C/+40°C                               | 99,4          |
| kW at -30°C/+40°C                               | 52,8          |
| m3 / h                                          | 324           |
| Sizes                                           | 760x750x630mm |
|                                                 | (LxWxH)       |
| Stock                                           | 1             |

#### **Used Grasso RCF 86**

Used GEA / Grasso RCF 86 compressor for Freon. The compressor has a displacement of 324 m<sup>3</sup>/h at 1800 RPM. \*Why choose for HOSBV? Were not only the largest used refrigeration specialist in Europe, but also, we deliver all equipment including an extensive test, warranty and industrial cleaning. \*Optional we can also perform a new paint job and arrange the logistics.