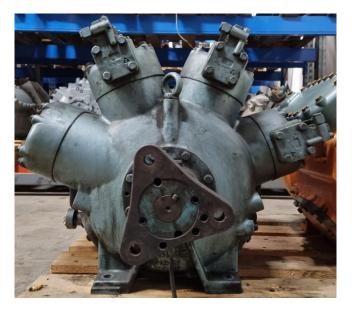

#### **Used Grasso RCF 86**

Used GEA / Grasso RCF 86 compressor for Freon. The compressor has a displacement of 324 m<sup>3</sup>/h at 1800 RPM. \*Why choose for HOSBV? Were not only the largest used refrigeration specialist in Europe, but also, we deliver all equipment including an extensive test, warranty and industrial cleaning. \*Optional we can also perform a new paint job and arrange the logistics.