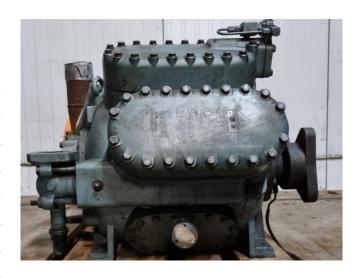

#### **Used Grasso RCF 86**

Used GEA / Grasso RCF 86 compressor for Freon. The compressor has a displacement of 324 m<sup>3</sup>/h at 1800 RPM. \*Why choose for HOSBV? Were not only the largest used refrigeration specialist in Europe, but also, we deliver all equipment including an extensive test, warranty and industrial cleaning. \*Optional we can also perform a new paint job and arrange the logistics.